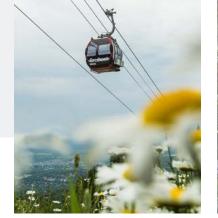

## **GONDOLA RIDE**

Make it easy on yourself! Whizz to the summit of the mountain (and back down again) in next to no time! Admire thebreathtaking, 360° view, as you hike along the interpretive trail.

The gondola operates on Saturdays and Sundays. The chairlift operates every day.

#### RATES

MINIMUM OF 8 TICKETS REQUIRED\*

Age 6 and older Under 6 \$18 Free

#### OPTIONAL

- + Gourmet picnic: \$27
- + Charge for mailing tickets: \$20

Take advantage of your gondola ride to enjoy one of our delicious gourmet lunch boxes. Several options available.

Our delegates will guide you according to your needs.