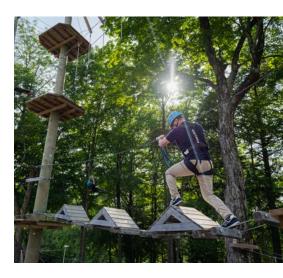

#### HISSÉO

From the base or the top of the trees, choose your own adventure course. Test your agility, walk or climb your way through the 4 levels of this forest game for the whole family!

#### **Adventure Park**

From the base or the top of the trees, choose your own adventure course. Test your agility, walk or climb your way through the 4 levels of this forest game for the whole family!

#### TO FIND OUT WHICH TEAM BUILDING THEMES ARE AVAILABLE, <u>CLICK HERE</u> Examples of themes: Super Olympics; Survivor; Lost and Incredible Discovery Rally,

TEAM BUILDING HISSÉO

See how you and your team can cope with this series of challenging outdoor circuits! Strung out on four levels between trees and above the ground, these obstacles are truly a test of a participants' flexibility, balance and tolerance for heights. A team building exercise par excellence, but also a lot of fun! Climbing wall, zip lines, rope games and giant swing.