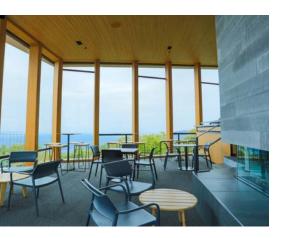

#### LE DAFFY

Our most spectacular room is Le Daffy. Situated at the top of the mountain, it has picture windows offering views in every direction, turning every event into a grand affair! Its modern décor and contemporary furniture creates a warm, welcoming ambience, guaranteeing that your group will have a great time!

#### SALLE COUPE DU MONDE

The Salle coupe du Monde, situated at the top of the mountain, is a multifunctional space, offering views of the Eastern Townships. Ideal for a corporate event or a private meeting.