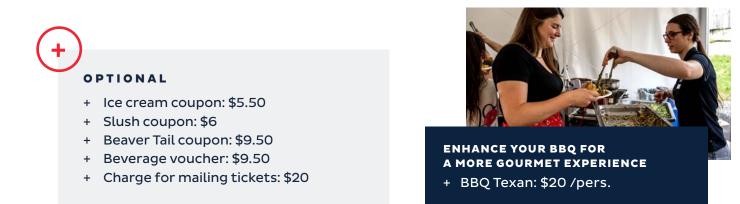

#### OPTIONAL

- + Adult meal trio: \$18
- + Child meal trio: \$10
- + Ice cream coupon: \$5.50
- + Slush coupon: \$6
- + Beaver Tail coupon: \$9.50
- + Charge for mailing tickets: \$20

#### OPTIONAL

- + Ice cream coupon: \$5.50
- + Slush coupon: \$6
- + Beaver Tail coupon: \$9.50
- + Charge for mailing tickets: \$20
- + Option to add a BBQ meal in the corporate space (\$)