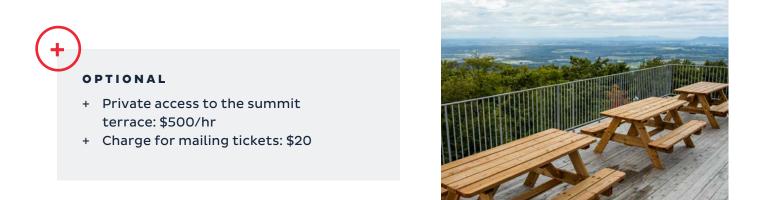

#### OPTIONAL

- + Private access to the summit terrace: \$500/hr
- + Charge for mailing tickets: \$20

\$74

 VIP welcome without waiting in line for a stress-free experience