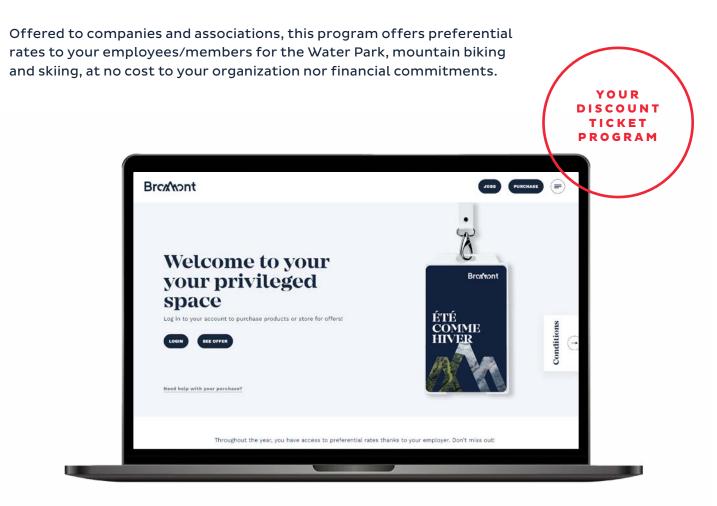

# **PRIVILEGE PROGRAM**

If the recognition of your employees' hard work is a priority and you want to reward them with preferential rates at the mountain, then the Privilege Page program will fit the bill!

#### INTERESTED?

Contact our corporate team for more information.