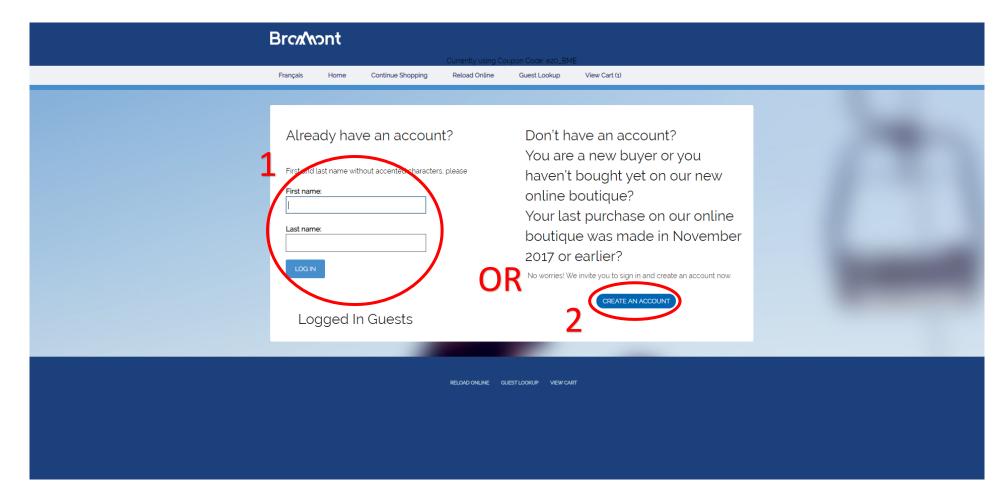

|  |
|   | Zip<br>Phone                                                                                                                                 |  |
|   | Email<br>Country<br>CHANGE/SET PURCHASER                                                                                                     |  |
|   | Logged in Guests                                                                                                                             |  |
|   | Error : You must complete your client file in order to continue your purchase. Click on EDIT THIS PURCHASER to add the required information. |  |

## Log in if you already have a personal account, otherwise create one.



### Enter your payment information.



### Check your transaction and finalize the sale.



You will receive a confirmation email. To redeem your daily tickets, stop by the customer service on site.

### Tips

\* If you clear your shopping cart, you need to reconnect with the access code to your privilege page.

\* Here's the correct format to gather your date of birth : MONTH / DAY / YEAR

#### For more information...

We remain at your disposal if you have any questions. Please contact us at :

450-534-2200 ext. 2708

pageprivilege@skibromont.com

We will reply to your request as soon as possible.

\*Please be advised that the opening hours are from Monday to Friday, 8:30 am to 4 pm.

Thank you for choosing Bromont, montagne d'expériences.