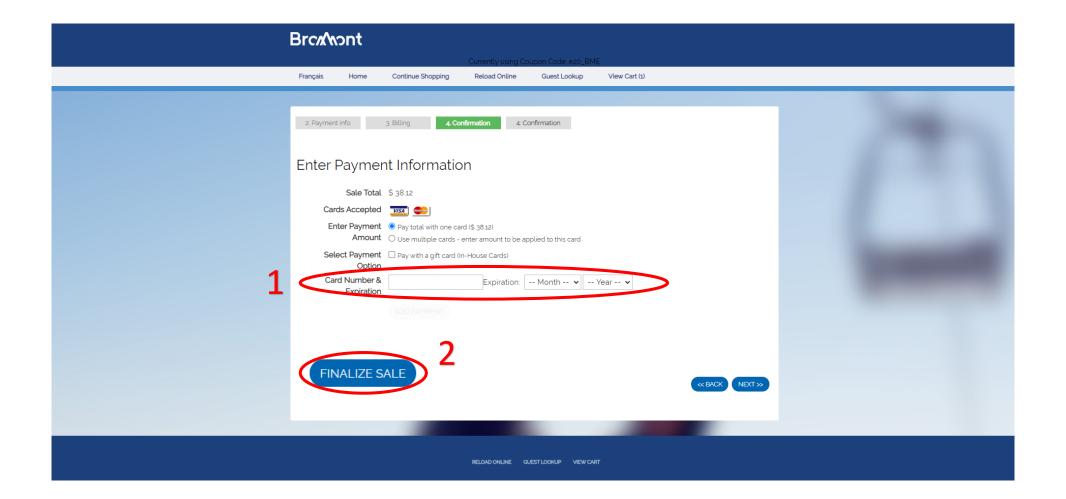

|  |
|   | Zip<br>Phone                                                                                                                                 |  |
|   | Email<br>Country<br>CHANGE/SET PURCHASER                                                                                                     |  |
|   | Logged in Guests                                                                                                                             |  |
|   | Error : You must complete your client file in order to continue your purchase. Click on EDIT THIS PURCHASER to add the required information. |  |

## Log in if you already have a personal account, otherwise create one.



### Enter your payment information.



### Check your transaction and finalize the sale.



You will receive a confirmation email. To redeem your daily tickets, stop by the customer service on site.

### Tips

\* If you clear your shopping cart, you need to reconnect with the access code to your privilege page.

\* Here's the correct format to gather your date of birth : MONTH / DAY / YEAR

#### For more information...

We remain at your disposal if you have any questions. Please contact us at :

450-534-2200 ext. 2708

pageprivilege@skibromont.com

We will reply to your request as soon as possible.

\*Please be advised that the opening hours are from Monday to Friday, 8:30 am to 4 pm.

Thank you for choosing Bromont, montagne d'expériences.